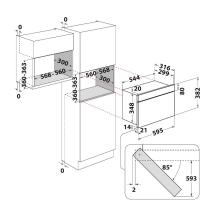

## MBNA900X

12NC: 859991659440

GTIN (EAN) code: 8003437396830

| MAIN FEATURES                         |                 |
|---------------------------------------|-----------------|
| Product group                         | Microwave       |
| Commercial code                       | MBNA900X        |
| Main colour of product                | Stainless steel |
| Type of micro-wave oven               | MW only         |
| Construction type                     | Built-in        |
| Type of control                       | Electronic      |
| Type of control settings              | LED             |
| Additional cooking method Grill       | No              |
| Хрупкаво                              | No              |
| Steam                                 | No              |
| Additional cooking method Fan cooking | No              |
| Clock                                 | Yes             |
| Automatic programmes                  | No              |
| Height of the product                 | 382             |
| Width of the product                  | 595             |
| Depth of the product                  | 320             |
| Minimum niche height                  | 360             |
| Minimum niche width                   | 556             |
| Niche depth                           | 300             |
| Net weight (kg)                       | 19.5            |
| Cavity capacity (l)                   | 22              |
| Turntable                             | Yes             |
| Turntable diameter (mm)               | 250             |
| Integrated Cleaning system            | No              |